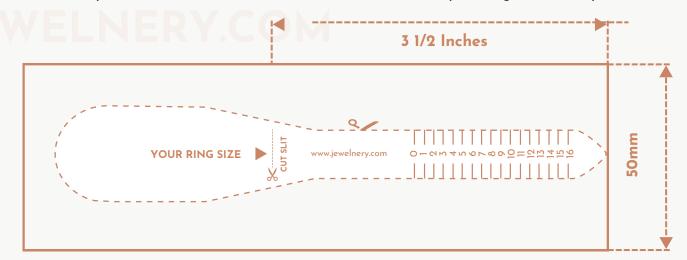

## **US RING CHART & SIZER**

Jewelnery Ring Size Strap - Print this size chart to measure your ring. Cut along the edges of the strap and measure it with a ruler. Place and roll it on your finger to know your size.

Important: Measure the template with your ruler to make sure it is printed to the correct size.

## This ring sizer is for indication only

It is important to make sure you have your ring size measured professionally before making a purchase.

Jewelnery Ring Sizer - Measure a ring you already have!

Place your ring over the guide until you find the right fit or compare it to the inside diameter