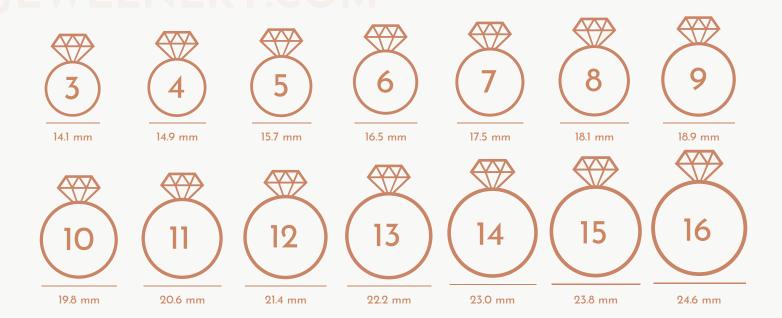

## This ring sizer is for indication only

It is important to make sure you have your ring size measured professionally before making a purchase.

Jewelnery Ring Sizer - Measure a ring you already have!

Place your ring over the guide until you find the right fit or compare it to the inside diameter