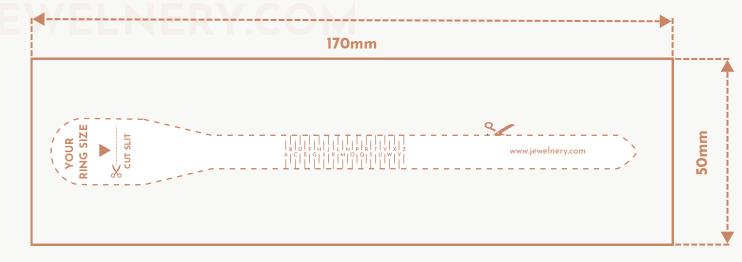

## **UK RING CHART & SIZER**

Jewelnery Ring Size Strap - Print this size chart to measure your ring. Cut along the edges of the strap and measure it with a ruler. Place and roll it on your finger to know your size.

Important: Measure the template with your ruler to make sure it is printed to the correct size.

## This ring sizer is for indication only

It is important to make sure you have your ring size measured professionally before making a purchase.

Jewelnery Ring Sizer - Measure a ring you already have!

Place your ring over the guide until you find the right fit or compare it to the inside diameter