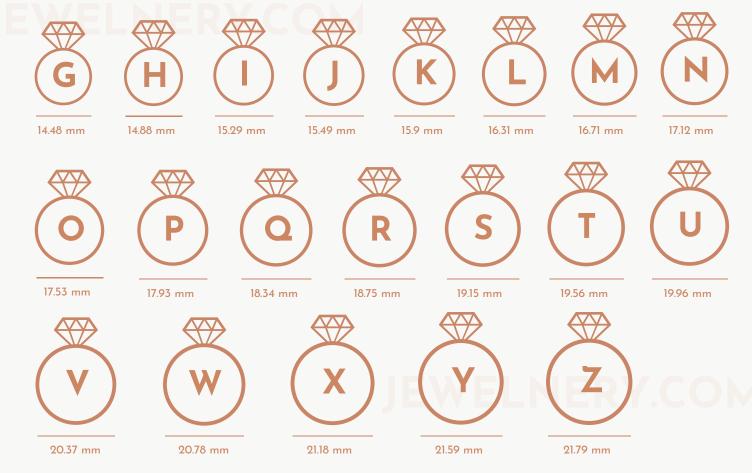

## This ring sizer is for indication only

It is important to make sure you have your ring size measured professionally before making a purchase.

Jewelnery Ring Sizer - Measure a ring you already have!

Place your ring over the guide until you find the right fit or compare it to the inside diameter